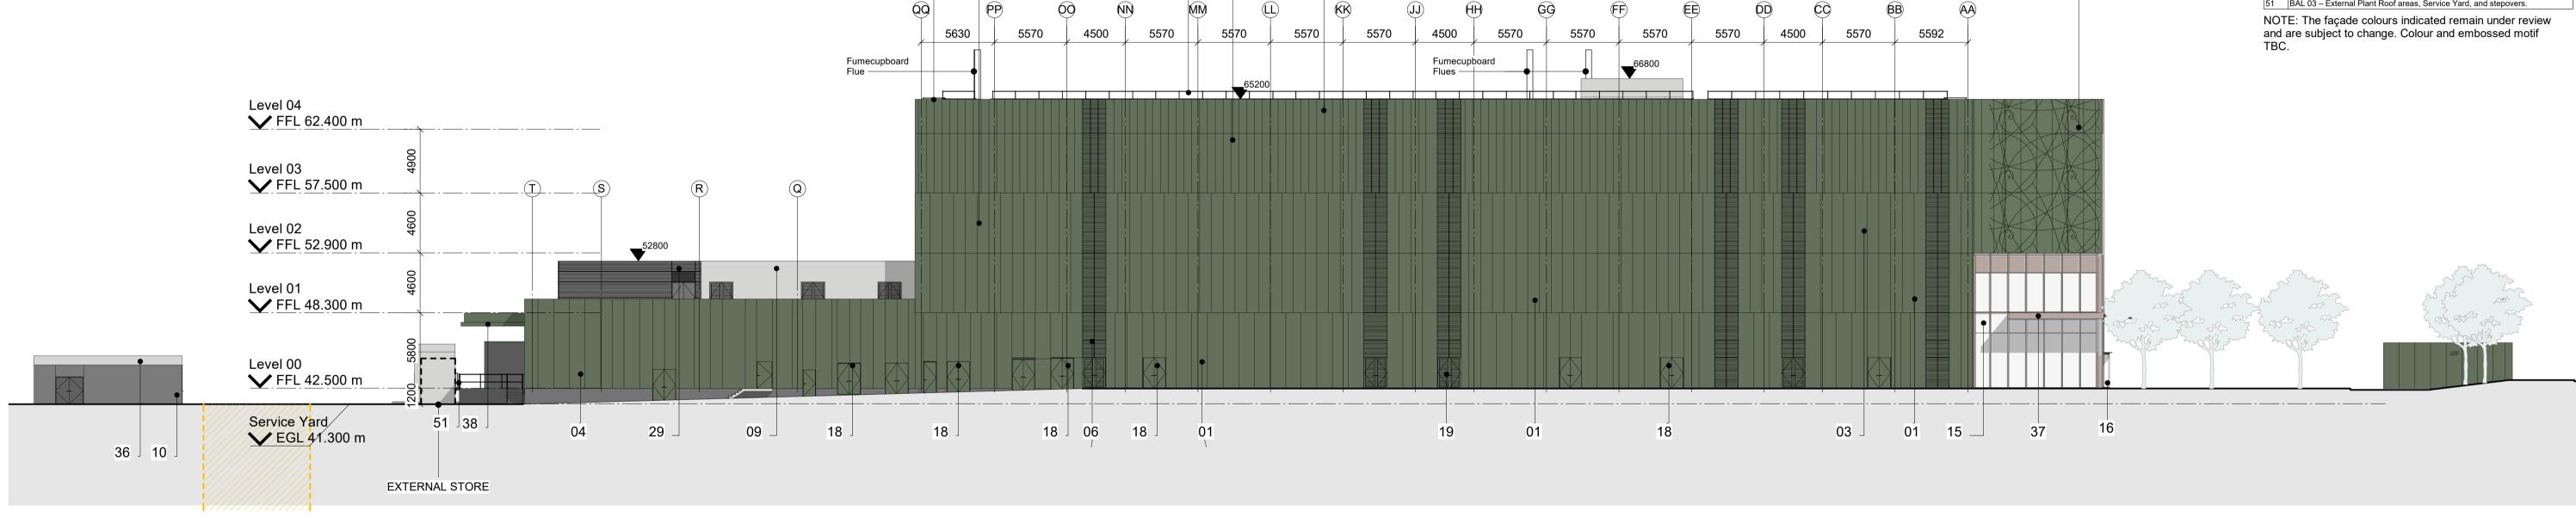

02 \_\_\_\_

LA COLLECTION AND FRONT OF HOUSE

51 , 03 \_

32 \_ 03 \_

EXTERNAL SUPPORT SPACES

N

COLLECTIONS

FeildenCleggBradleyStudios
LLP

London Office
Tottenham Street
London
W1T 4RG

t +44 20 7323 5737
e london@fcbstudios.com

Rev Status
P01 S5 Issued for Planning Application
P02 S5 Issued for Planning Application
P03 S5 Issued for Planning Application

SUITABLE FOR PLANNING

Joh/Drawing No.

Do not scale

**ENTRANCE PLAZA** 

 Date
 Job/Drawing No
 Revision

 15/11/2023
 RD001-FCB-XX-ZZ-DR-A-0802
 P02

 NHM Unlocked, Thames Valley Science Park East Elevation
 Status

 55

Scale As indicated@A1 Drawn Group JC

Date October 2023 Checked Group JC FCBS project no RD001

All dimensions to be checked on site

CYCLE STORE

General Note:
Dimensions are not to be scaled from this drawing. All discrepancies in this drawing are to be reported to Feilden Clegg Bradley Studios.
Drawing only to be used for the purposes it was issued for. Do not modify any element of this CAD drawing. Landscape, public realm and neighbouring buildings shown indicatively. This drawing is copyright.

SERVICE YARD

RAMP

LABORATORIES

This page is intentionally left blanl